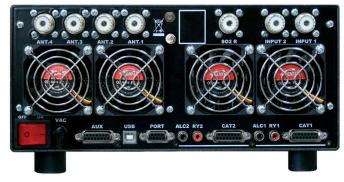

**Connections** 

## **MAIN FEATURES**

- Powerful: solid 1.5 KW on all bands and all modes.
- Very Light: 9.5 kg (20.9 lbs).
- Very Small: h12, w 28, d 36 cm (4.72"x11.02"x14.17") connectors included.
- Wide Frequency Coverage: 1.8 MHz to 54 MHz, including WARCs.
- Where permitted: 60 m. full power.
- Internal Switching Power Supply with PFC (100-255 VAC).
- Manages 4 antennas automatically.
- Automatically switches between 2 transceivers.
- SO2R operation.
- Predistortion Output 60 dB
- Manages SPE AM-01 Remote Antenna Matrix.
- Can manage an external set of Band Pass Filters.
- ATU Built-In: bypassable per antenna and band. Matching up-to 5:1.
- Up to 2 antennas can be selected for every band.
- Additional receiving antenna can be selected.
- Drives directly up to 4 dynamic antennas (SteppIR, Ultrabeam) for an easiest layout.
- No relay contacts are switched when current is flowing due to special software.
- QSK.
- Fully remotable.
- Remote control and all software upgrades fully available on SPE website.
- USB and RS 232 ports.
- 3 Selectable Power Output: MAX, MID (1000 W), LOW (500 W).
- Very clean and low distortion signal.
- Both inputs always perfectly matched.
- Quiet Operation: four fans linearly controlled by power supply and power amplifier temperatures.
- Fully protected included the first spike of the transceiver.
- Fully Solid State: uses only one new very rugged device.
- Over 32000 lines of software for performance that cannot be found together in any other amplifier.
- Two very fast CPUs.
- CAT and band data compatible with all rigs on the market allowing automatic control of antennas, bands, ATU matchings.
- Complete with heavy duty carrying bag allowing carry-on to airplanes.
- Certifications: CE, FCC, RCM (C-Tick).