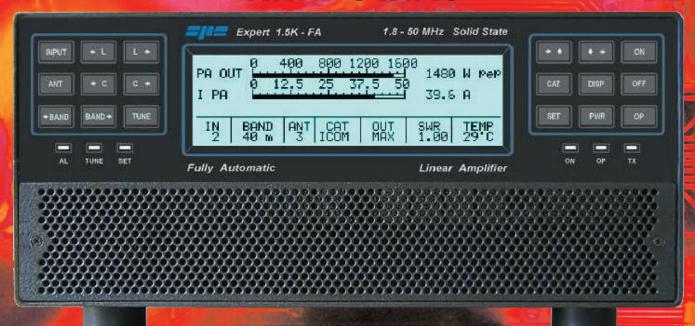

## EXPERT 1.5 R-FA

THIRD SERIES

5:1 MATCHING ATU AND POWER SUPPLY (from 110 to 255 vac with PFC) ARE BUILT-IN
PERFECT FOR THE SHACK AND IRREPLACEABLE FOR DXPEDITIONS

ALL OPERATING PARAMETERS (frequency, antenna, tuner etc.) ARE
CONTROLLED FROM YOUR TRANSCEIVER
THE OPERATOR NEEDS ONLY MOVE THE FREQUENCY-TUNING KNOB

HIGH LINEARITY - REMOTABLE

PROTECTED AGAINST THE FIRST SPIKE

**CAN MANAGE OUR NEW SPE REMOTE ANTENNA SYSTEM** 

PREDISTORTION CONNECTOR

**OUTSTANDING FEATURES MAKING THE 1.5K-FA BEST IN ITS CLASS** 

IMD on 14Mhz

## **MAIN FEATURES**

- Powerful: solid 1.5 KW on all bands and all modes.
- Very Light: 9.5 kg (20.9 lbs).
- Very Small: h12, w 28, d 36 cm (4.72"x11.02"x14.17") connectors included.
- Wide Frequency Coverage: 1.8 MHz to 54 MHz, including WARCs.
- Where permitted: 60 m. full power.
- Internal Switching Power Supply with PFC (100-255 VAC).
- Manages 4 antennas automatically.
- Automatically switches between 2 transceivers.
- SO2R operation.
- Predistortion Output 60 dB
- Manages SPE AM-01 Remote Antenna Matrix.
- Can manage an external set of Band Pass Filters.
- ATU Built-In: bypassable per antenna and band. Matching up-to 5:1.
- Up to 2 antennas can be selected for every band.
- Additional receiving antenna can be selected.
- Drives directly up to 4 dynamic antennas (SteppIR, Ultrabeam) for an easiest layout.
- No relay contacts are switched when current is flowing due to special software.
- QSK.
- Fully remotable.
- Remote control and all software upgrades fully available on SPE website.
- USB and RS 232 ports.
- 3 Selectable Power Output: MAX, MID (1000 W), LOW (500 W).
- Very clean and low distortion signal.
- Both inputs always perfectly matched.
- Quiet Operation: four fans linearly controlled by power supply and power amplifier temperatures.
- Fully protected included the first spike of the transceiver.
- Fully Solid State: uses only one new very rugged device.
- Over 32000 lines of software for performance that cannot be found together in any other amplifier.
- Two very fast CPUs.
- CAT and band data compatible with all rigs on the market allowing automatic control of antennas, bands, ATU matchings.
- Complete with heavy duty carrying bag allowing carry-on to airplanes.
- Certifications: CE, FCC, RCM (C-Tick).